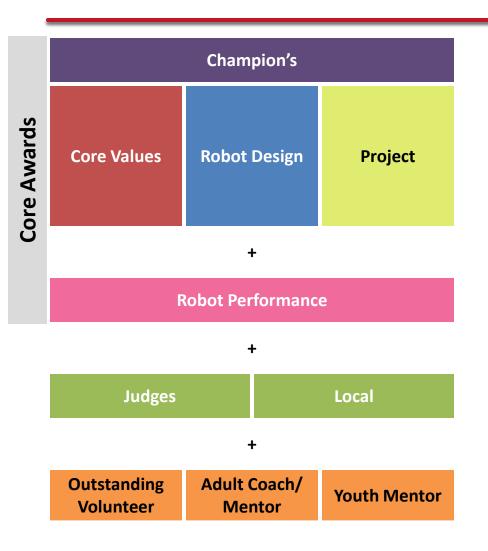

#### **Condensed Award Structure**

#### **Option** for Qualifier of any size

## **Required Awards:**

- 1<sup>st</sup> place Champion's Award (at a minimum)
- All other Core Awards given to equal depth
  - Determined by overall rank in that area
- Robot Performance