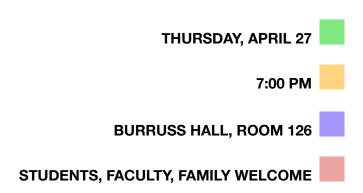

THE PROBLEM OF THE WEEK AND THE JMU MATH CLUB PRESENT:

## A SUDOKU PARTY

Join us for an evening of food, games, awards, and fun. Bring friends and family to play life-size human Sudoku and to honor the brave souls who stuck with the Problem of the Week Sudoku puzzles all semester long!