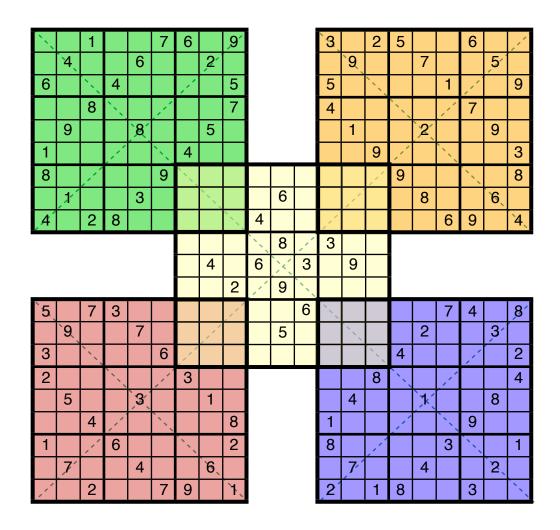

## ONE LAST SUDOKU PUZZLE

Complete the puzzle above and bring it to the party to be eligible for a prize. Each grid must be a valid Sudoku board in which no numbers are repeated on any main diagonal.